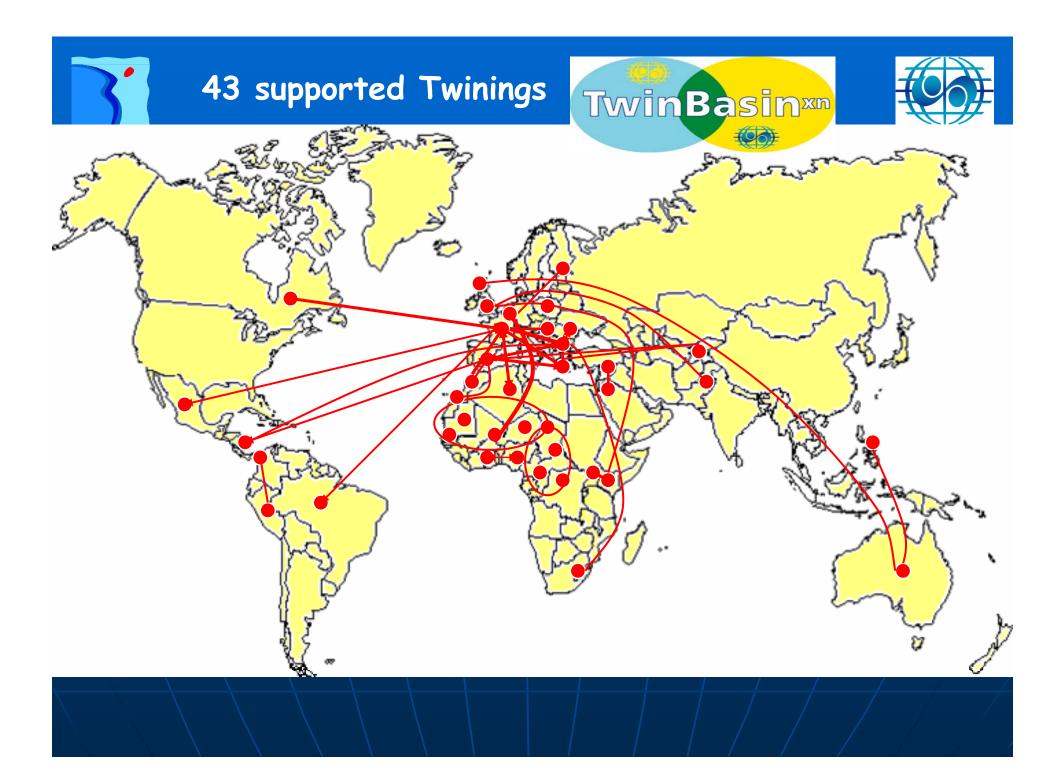

## Example of Programme accross the world

- TWINING = one way for exchanges of practices, knowledge, know-how
- Twinbasin project supported by EU:
  - sponsorship for missions to BO Twiners
  - · based on twinning agreement between them
  - · aims at exchanging their staffs on specific topics