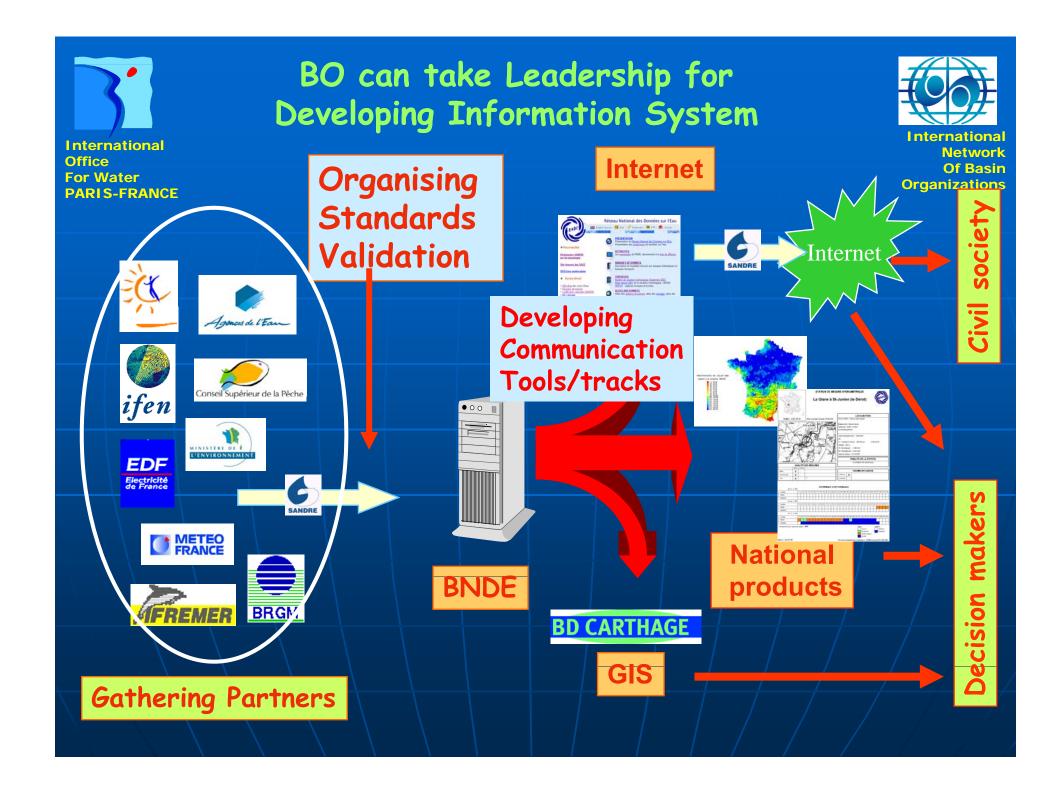

### The challenge

- To gather information, data
- To normalise
- To process
- To make it available for all

Integrated Water
Information and Monitoring System

### Key elements

- Political will for sharing information
- Identification of data owners
- MOU or agreement among them
- One service for standard/ Networking
- Organisation for coordination / political support
- Representative of SH and Users of WIS in the decision process (sub com of CNE)

## An Integrated Water Information and Monitoring System ...

- Reliable
- Representative
- Harmonized
- Easily accessible
- Close enough to the ground (Basin)

### Water Information System ...

- Needs of Stakeholders
- Control of activities impacting WR
- Monitoring water resources
- Assessing policies, plans
- Communication flow: WR status, Risks
- Bank data / Streamline models

## At Country Level Bring together the existing DB

HYDRO Surface Water Quantity HYDRO
Surface Water
Quality

ADES
Groundwater
Quality
Quantity

Eaufrance

QUADRIDGE Coastal Quality

GESTEAU IWRM

BDMAP Fishery, Halieutic