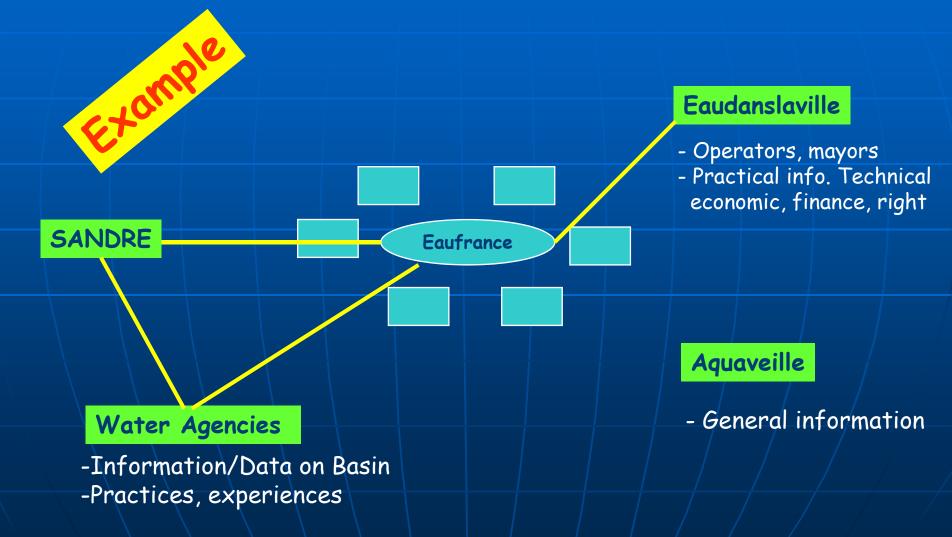

## At Country Level Bring together the existing DB

HYDRO Surface Water Quantity HYDRO
Surface Water
Quality

ADES
Groundwater
Quality
Quantity

Eaufrance

QUADRIDGE Coastal Quality

GESTEAU IWRM

BDMAP Fishery, Halieutic