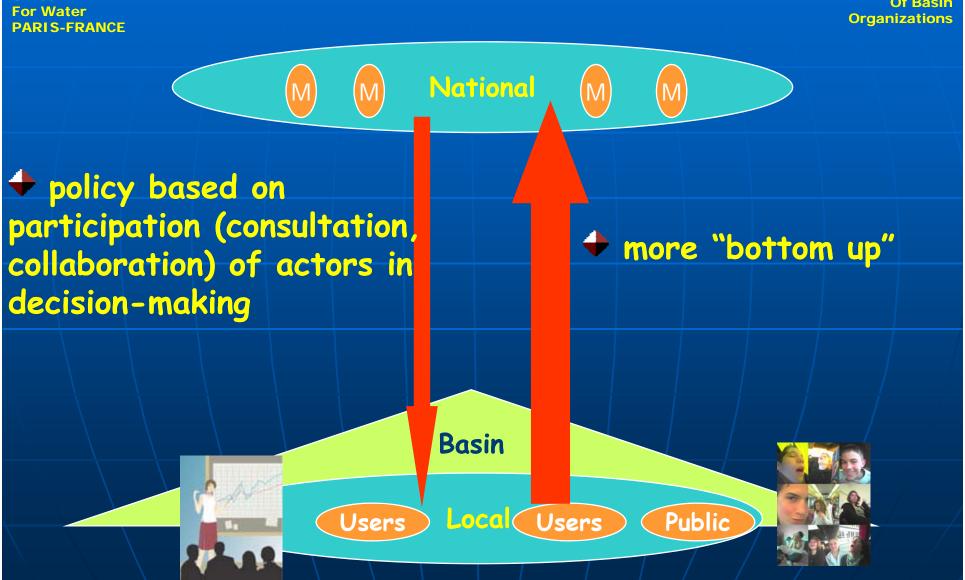

### Widely Understood

- \* Technical solutions exist
- \* But Institutional problems stay
- \* First cause is about Management and Governance
- \* To much Top Down and weak involvement at grassroot / local level

# Improvement of Water Governance Sustainable Water Management

National Strategy

National Policy & Regulation - Institutional Framework

Decentralisation
Basin / Local Levels

MT Master Plan Mechanisms for Trans-boundary Management

# Participation - Debate

Country

National Level
National Water
Commission

Information Knowledge

Large Debate on Major Institutional Projects (Water Code, Law...)

Population, Users, NGOs, etc ...