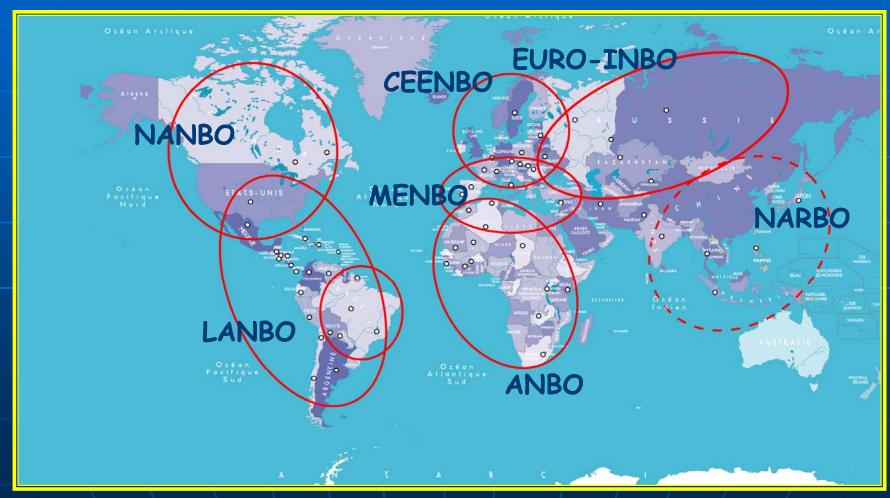

### Example of Global and Regional Networking INBO and Regional INBO

### 185 FULL MEMBERS or PERMANENT OBSERVERS in 68 COUNTRIES!

Permanent Technical Secretariat operated by International Office for Water, PARIS