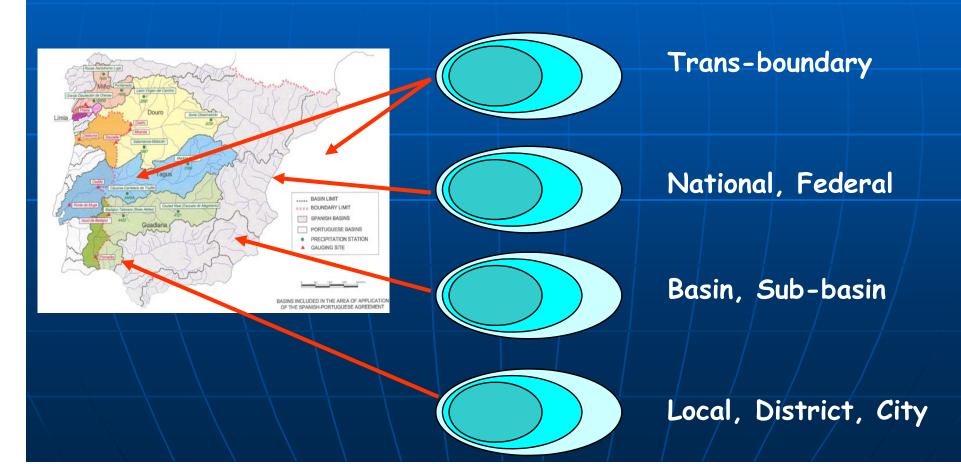

# Improvement of Water Governance Sustainable Water Management

National Strategy

National Policy & Regulation - Institutional Framework

Decentralisation
Basin / Local Levels

MT Master Plan Mechanisms for Trans-boundary Management