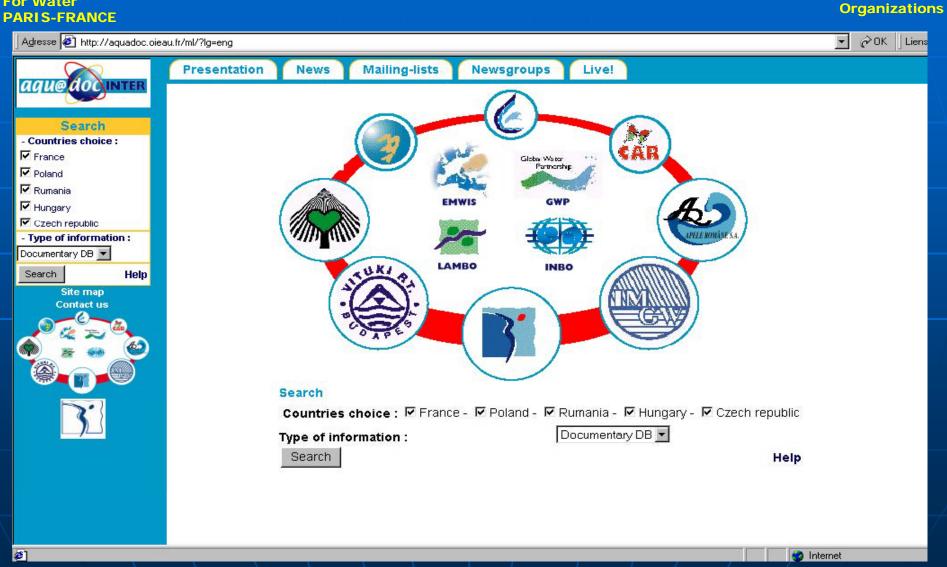

#### "AQUADOC-INTERNATIONAL-CEE"

International
Office
For Water
PARIS-FRANCE

### African Water Information System

International
Network
Of Basin
Organizations

International
Office
For Water
PARIS-FRANCE

Collection

Dissemination to stakeholders

Continent-wide needs: no time, no money for reinventing the wheel!