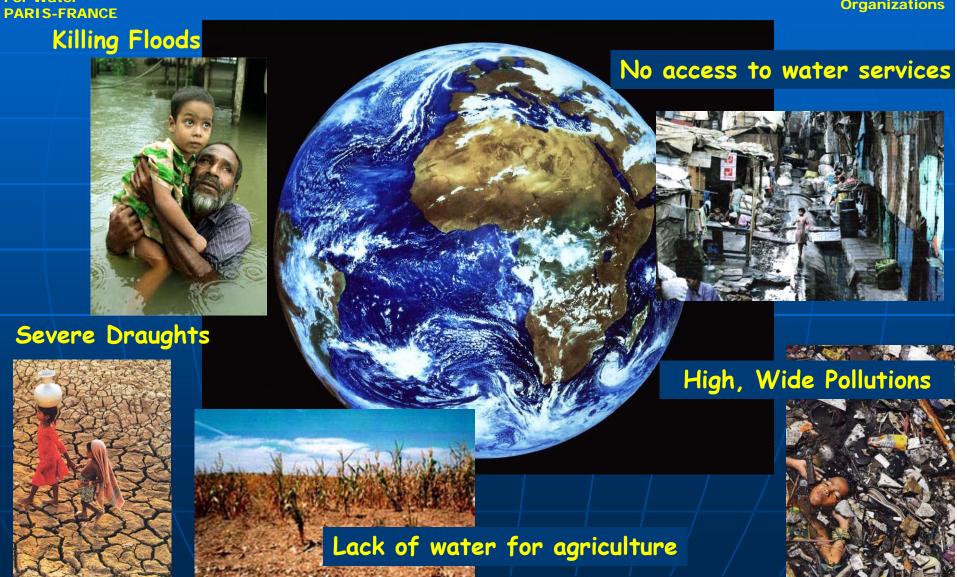

#### A lot of Water Problems and Water Crises around the World

### + a new critical context with Impact of Climate Change

Frequency ad intensity of extreme events

### Widely Understood

- \* Technical solutions exist
- \* But Institutional problems stay
- \* First cause is about Management and Governance
- \* To much Top Down and weak involvement at grassroot / local level