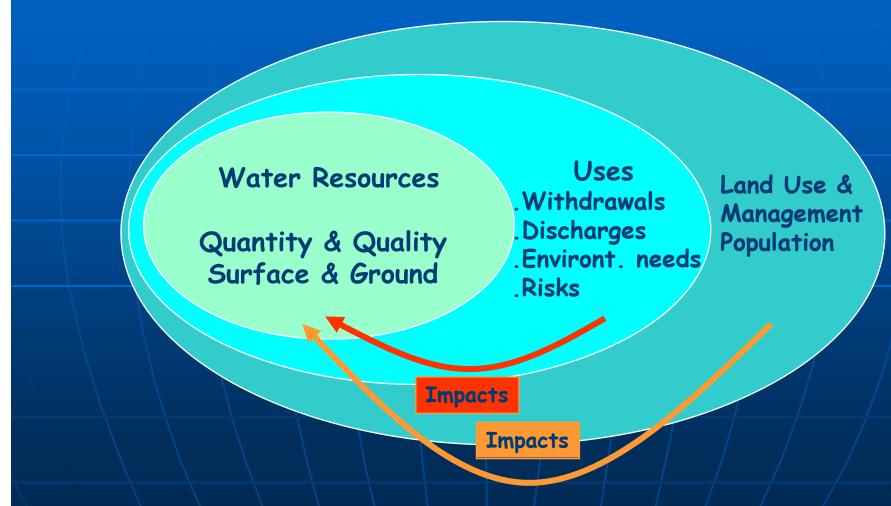

### Water Resources Knowledge Issues

 A lot of owners of water data & information: administrations, basin organisations, professionals, water service operators, research, NGOs, ...

Heterogeneity among data: no harmonisation

### Water Information System ...

- Needs of Stakeholders
- Control of activities impacting WR
- Monitoring water resources
- Assessing policies, plans
- Communication flow: WR status, Risks
- Bank data / Streamline models